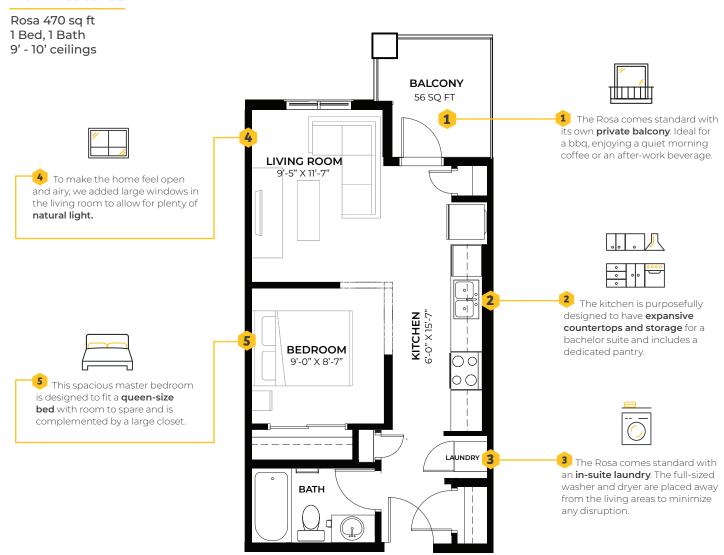

## **Main Features**

## Our difference is in the designer details

Every element of our Designer Interiors has been added for a reason. From the light fixtures down to the hinges, everything in a Rohit Communities home works together so our customers can live in a space that looks amazing and makes everyday life easier through functional design. With over 30 years of experience building award-winning homes, we're pleased to offer designer homes that help everyone feel better about where they live.