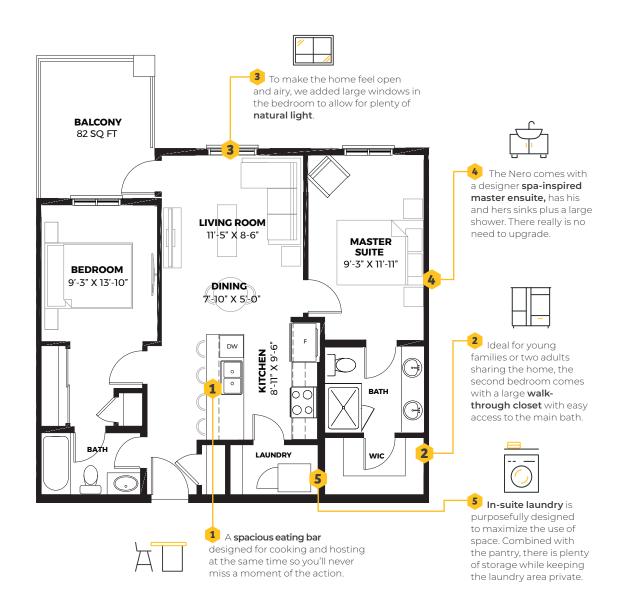

## Our difference is in the designer details

Every element of our Designer Interiors has been added for a reason. From the light fixtures down to the hinges, everything in a Rohit Communities home works together so our customers can live in a space that looks amazing and makes everyday life easier through functional design. With over 30 years of experience building award-winning homes, we're pleased to offer designer homes that help everyone feel better about where they live.