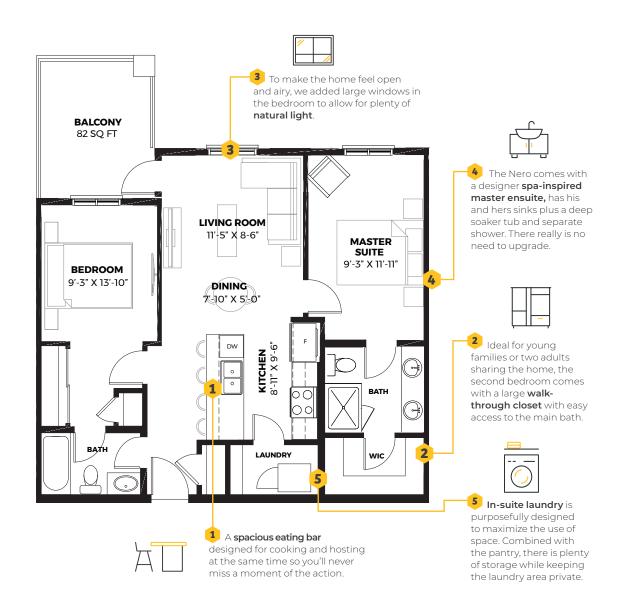

## **Main Features**

Nero C 856 sq ft 2 Beds, 2 Bath 9' - 10' ceilings

## Our difference is in the designer details

Every element of our Designer Interiors has been added for a reason. From the light fixtures down to the hinges, everything in a Rohit Communities home works together so our customers can live in a space that looks amazing and makes everyday life easier through functional design. With over 30 years of experience building award-winning homes, we're pleased to offer designer homes that help everyone feel better about where they live.