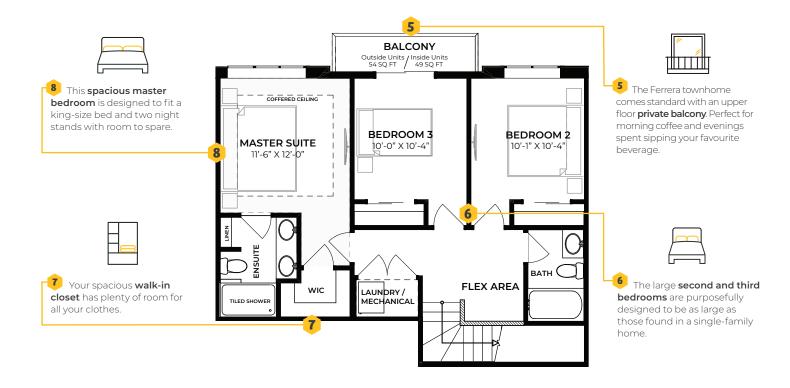

a magazine-worthy townhome

## **Main Features**



 our homes have been purposefully designed to help you feel better about where you live



RohitCommunities.com



a magazine-worthy townhome

## **Main Features**

Upper Floor 806 sq ft 9' Coffered Ceiling



## Why Rohit?

## Our difference is in the designer details

Every element of our Designer Interiors has been added for a reason. From the light fixtures down to the hinges, everything in a Rohit Communities home works together so our customers can live in a space that looks amazing and makes everyday life easier through functional design. With over 30 years of experience building award-winning homes, we're pleased to offer designer homes that help everyone feel better about where they live.

This plan illustrates some or all of the options and configurations available for your home. This document is provided for informational purposes only and does not form part of the Agreement. Option selections need to be part of a schedule for it to be included in the Agreement. Artist's renderings