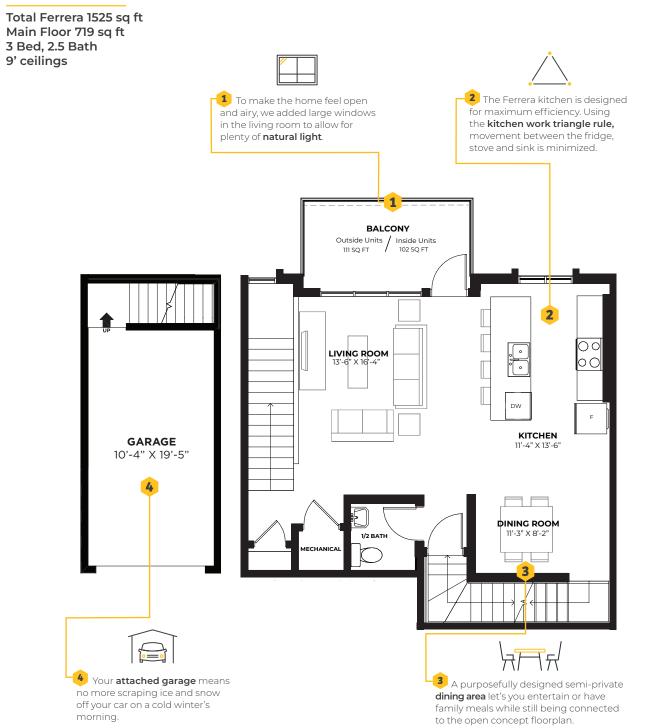

a magazine-worthy townhome

## **Main Features**



 our homes have been purposefully designed to help you feel better about where you live



RohitCommunities.com



a magazine-worthy townhome

## **Main Features**

Upper Floor 806 sq ft 9' Coffered Ceiling



## Why Rohit?

## Our difference is in the designer details

Every element of our Designer Interiors has been added for a reason. From the light fixtures down to the hinges, everything in a Rohit Communities home works together so our customers can live in a space that looks amazing and makes everyday life easier through functional design. With over 30 years of experience building award-winning homes, we're pleased to offer designer homes that help everyone feel better about where they live.

This plan illustrates some or all of the options and configurations available for your hom