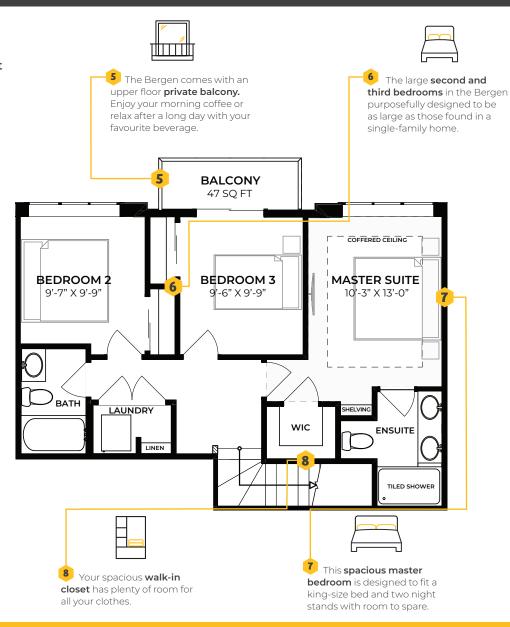

gen townhome comes central dining area let's you standard with its own **private deck**. entertain or have family Picture summer bbqs, leisurely meals while being in the brunches and evenings spent heart of the open concept sipping cocktails in your own oasis. floorplan. **BALCONY** 99 SQ FT DINING ROOM LIVING ROOM 15'-6" X 8'-6' 15'-6" X 12'-1' GARAGE MECH DW 21'-3" X 19'-5" **KITCHEN** 1/2 BATH 4 Your attached garage Designed to be the means no more scraping centre-piece of the kitchen, the elongaged kitchen island ice and snow off your car on a cold winter's morning. lets owners cook, snack and entertain all from the one location

 our homes have been purposefully designed to help you feel better about where you live





## **Main Features**

Upper Floor 710 sq ft 9' Coffered Ceiling



## Why Rohit?

## Our difference is in the designer details

Every element of our Designer Interiors has been added for a reason. From the light fixtures down to the hinges, everything in a Rohit Communities home works together so our customers can live in a space that looks amazing and makes everyday life easier through functional design. With over 30 years of experience building award-winning homes, we're pleased to offer designer homes that help everyone feel better about where they live.

This plan illustrates some or all of the options and configurations available for your home. This document is provided for informational purposes only and does not form part of the Agreement. Option selections need to be part of a schedule for it to be included in the Agreement Artist's renderings a