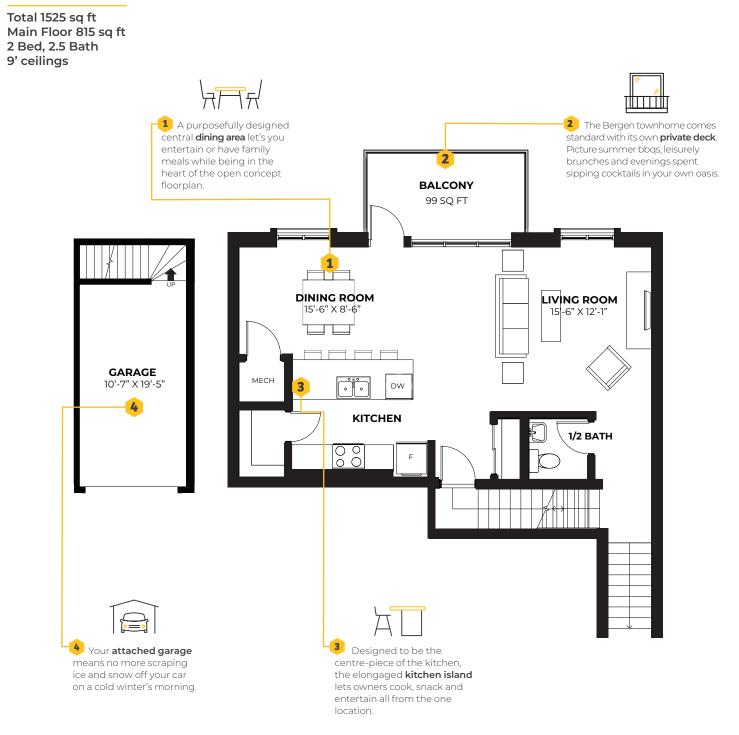

a magazine-worthy townhome

## **Main Features**



 our homes have been purposefully designed to help you feel better about where you live



RohitCommunities.com



a magazine-worthy townhome



## Why Rohit?

Our difference is in the designer details

Every element of our Designer Interiors has been added for a reason. From the light fixtures down to the hinges, everything in a Rohit Communities home works together so our customers can live in a space that looks amazing and makes everyday life easier through functional design. With over 30 years of experience building award-winning homes, we're pleased to offer designer homes that help everyone feel better about where they live.

This plan illustrates some or all of the options and configurations available for your home. This document is provided for informational purposes only and doe