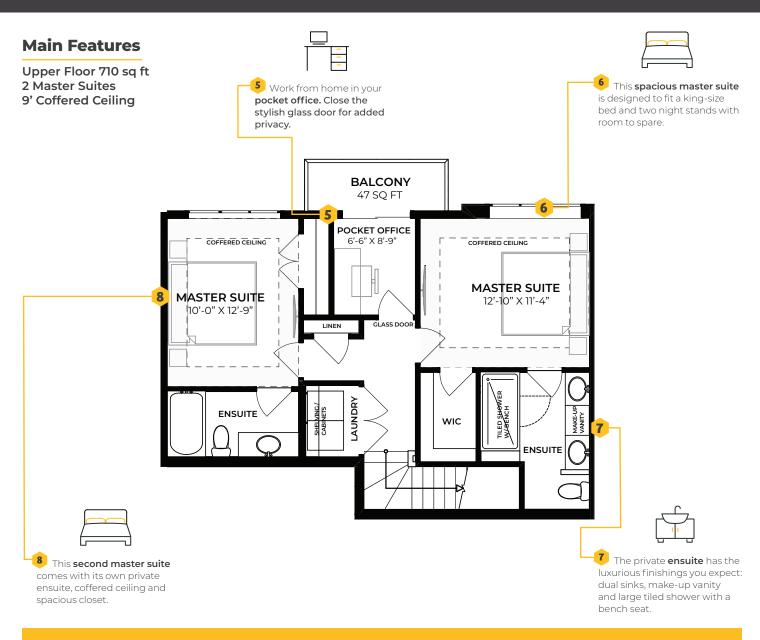

a magazine-worthy townhome

## **Main Features**



 our homes have been purposefully designed to help you feel better about where you live



RohitCommunities.com



a magazine-worthy townhome



## Why Rohit?

Our difference is in the designer details

Every element of our Designer Interiors has been added for a reason. From the light fixtures down to the hinges, everything in a Rohit Communities home works together so our customers can live in a space that looks amazing and makes everyday life easier through functional design. With over 30 years of experience building award-winning homes, we're pleased to offer designer homes that help everyone feel better about where they live.

This plan illustrates some or all of the options and configurations available for your home. This document is provided for informational purposes only and does not form part of the Agreement. Option selections need to be part of a schedule for it to be included in the Agreement. Artist's renderings are