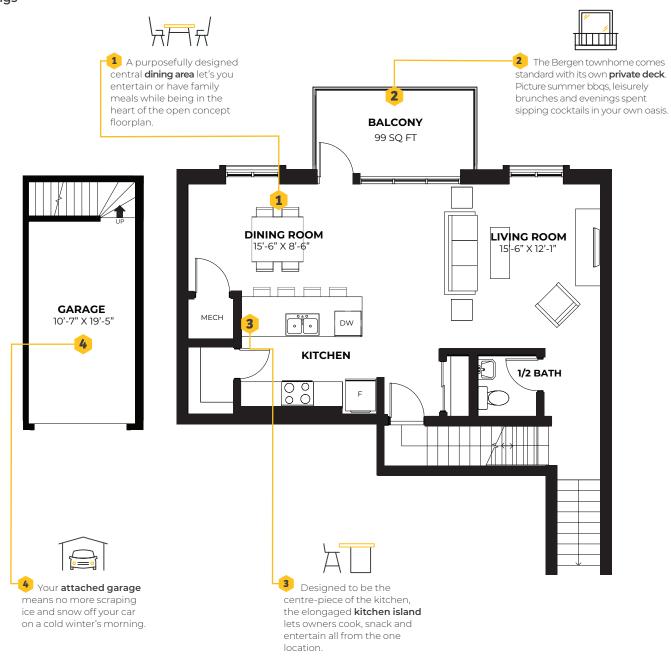

## **Main Features**

Total 1525 sq ft Main Floor 815 sq ft 3 Bed, 2.5 Bath 9' ceilings

 our homes have been purposefully designed to help you feel better about where you live