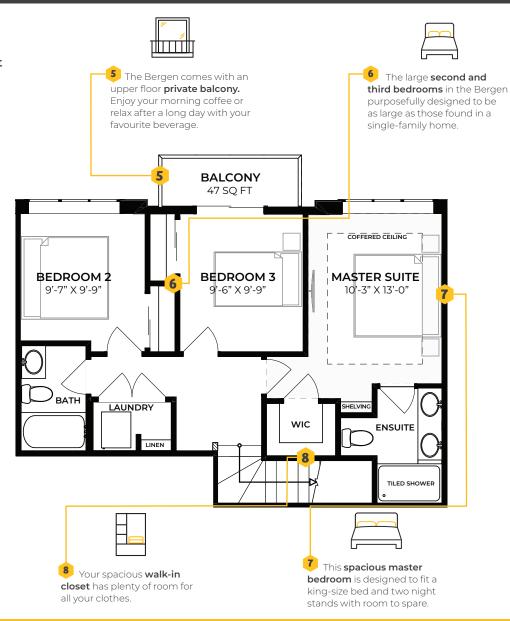

## **Main Features**

Total 1525 sq ft Main Floor 815 sq ft 3 Bed, 2.5 Bath 9' ceilings



 our homes have been purposefully designed to help you feel better about where you live





## **Main Features**

Upper Floor 710 sq ft 9' Coffered Ceiling



## Why Rohit?

## Our difference is in the designer details

Every element of our Designer Interiors has been added for a reason. From the light fixtures down to the hinges, everything in a Rohit Communities home works together so our customers can live in a space that looks amazing and makes everyday life easier through functional design. With over 30 years of experience building award-winning homes, we're pleased to offer designer homes that help everyone feel better about where they live.

This plan illustrates some or all of the options and configurations available for your home. This document is provided for informational purposes only and does not form part of the Agreement. Option selections need to be part of a schedule for it to be included in the Agreement Artist's renderings a