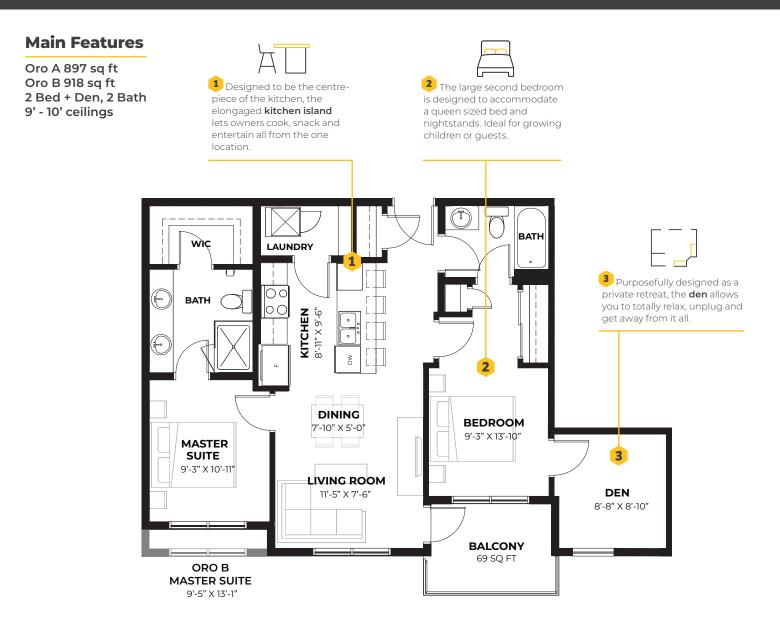

## Our difference is in the designer details

Every element of our **Designer Interiors** has been added for a reason. From the light fixtures down to the hinges, everything in a Rohit Communities home works together so our customers can live in a space that looks amazing and makes everyday life easier through functional design. With over 30 years of experience building award-winning homes, we're pleased to offer designer homes that help everyone feel better about where they live.