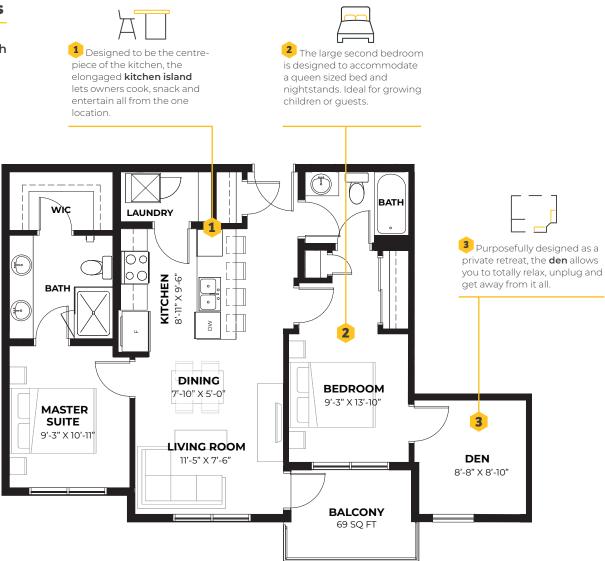

## **Main Features**

Oro A 897 sq ft 2 Bed + Den, 2 Bath 9' - 10' ceilings

## Our difference is in the designer details

Every element of our **Designer Interiors** has been added for a reason. From the light fixtures down to the hinges, everything in a Rohit Communities home works together so our customers can live in a space that looks amazing and makes everyday life easier through functional design. With over 30 years of experience building award-winning homes, we're pleased to offer designer homes that help everyone feel better about where they live.

 this home has been purposefully designed to help you feel better about where you live