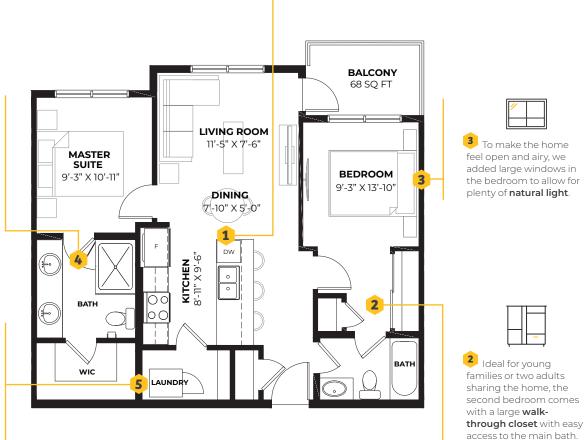

## **Main Features**

4 The Nero comes with a designer **spa-inspired master ensuite**, has his and hers sinks plus an over-sized walk-in shower. There really is no need to upgrade.

5 In-suite laundry is purposefully designed to maximize the use of space. Combined with the pantry, there is plenty of storage while keeping the laundry area private.

1 A spacious eating bar designed for cooking and hosting at the same time so you'll never miss a moment of the action.

## Why Rohit?

## Our difference is in the designer details

Every element of our **Designer Interiors** has been added for a reason. From the light fixtures down to the hinges, everything in a Rohit Communities home works together so our customers can live in a space that looks amazing and makes everyday life easier through functional design. With over 30 years of experience building award-winning homes, we're pleased to offer designer homes that help everyone feel better about where they live.