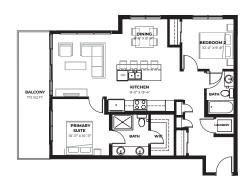

#### **Key Features**

2 BED | 2 BATH 940 SQ FT

9FT-10FT CEILING

This plon illustrates some or ell of the options and configurations available for your home. This document is provided for informational purposes only and does not form part of the Agreement. Option selections need to be part of a schedule for it to be included in the Agreement. Artist's renderings are conceptual only and are subject to change without notice. Dimensions are approximate and may vary in actual building. No guarantee is made that the facilities or features shown will be built, or if built, will be of the same type, size, or nature depicted as seen in the showhome or on this material. Windows are subject to change with elevation. As of November 1.2023. The **ARGENTO A** 

#### **Key Features**

At Currie

Quesnay

940 SQ FT 2 BED | 2 BATH

9FT-10FT CEILING