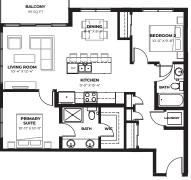

#### **Key Features**

2 BED | 2 BATH 940 SQ FT

9FT-10FT CEILING

This plon illustrates some or ell of the options and configurations available for your home. This document is provided for informational purposes only and does not form part of the Agreement. Option selections need to be part of a schedule for it to be included in the Agreement. Artist's renderings are conceptual only and are subject to change without notice. Dimensions are approximate and may vary in actual building. No guarantee is made that the facilities or features shown will be built, or if built, will be of the same type, size, or nature depicted as seen in the showhome or on this material. Windows are subject to change with elevation. As of November 1.2023. The **ARGENTO A** 

#### **Key Features**

At Currie

Quesnay

940 SQ FT 2 BED | 2 BATH

9FT-10FT CEILING