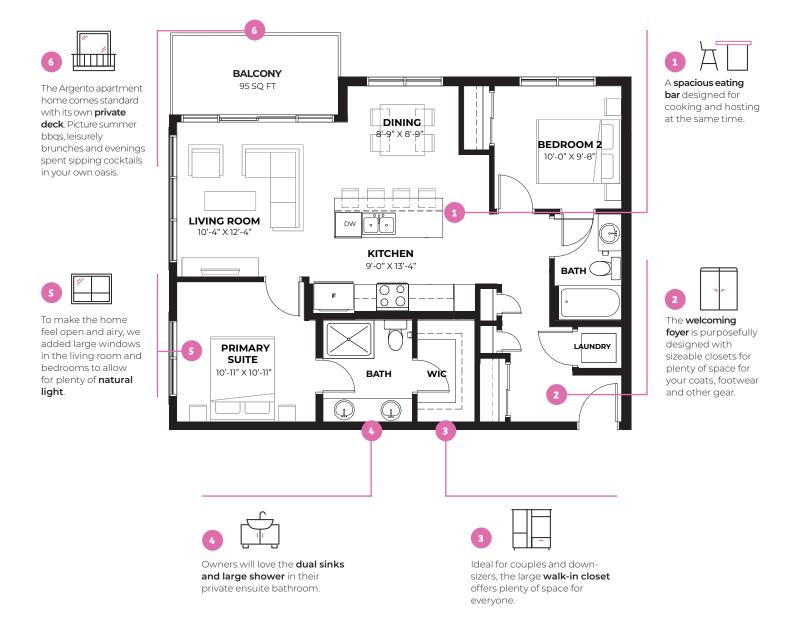

# The ARGENTO A

Bold Designer Condos

## Quesnay At Currie

#### **Key Features**

2 BED | 2 BATH 940 SQ FT

9FT-10FT CEILING

This plon illustrates some or ell of the options and configurations available for your home. This document is provided for informational purposes only and does not form part of the Agreement. Option selections need to be part of a schedule for it to be included in the Agreement. Artist's renderings are conceptual only and are subject to change without notice. Dimensions are approximate and may vary in actual building. No guarantee is made that the facilities or features shown will be built, or if built, will be of the same type, size, or nature depicted as seen in the showhome or on this material. Windows are subject to change with elevation. As of November 1.2023. The **ARGENTO A** 

**Bold Designer** Condos

#### **Key Features**

At Currie

Quesnay

940 SQ FT 2 BED | 2 BATH

9FT-10FT CEILING