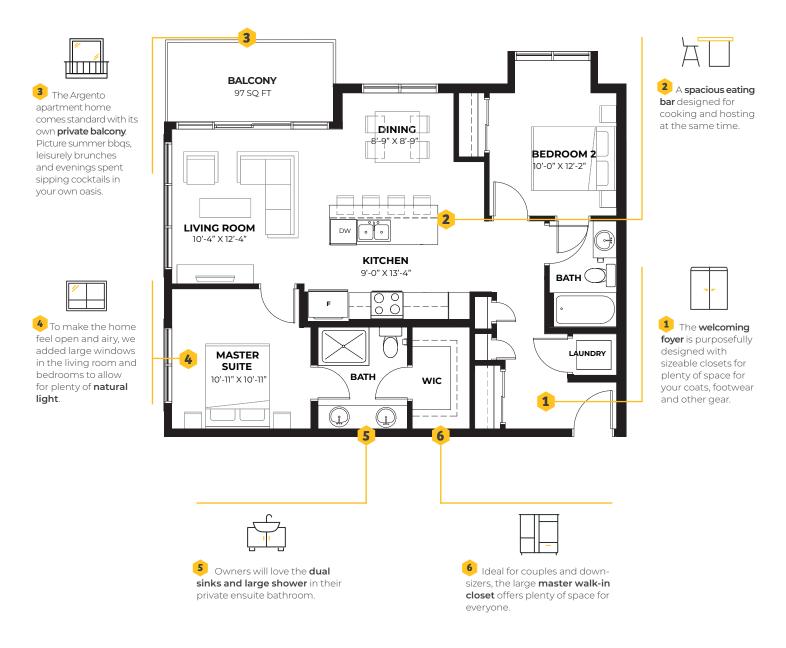

## Argento B Main Features

2 bed, 2 bath, 962 sq ft 9' - 10' ceilings

 this home has been purposefully designed to help you feel better about where you live

a magazine-worthy apartment home

#### **Argento B Variations**

# Argento B v2

## **Argento B v3** 989 sq ft

#### Argento C

962 sq ft