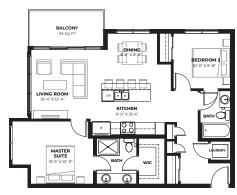

a magazine-worthy apartment home

## Argento B Main Features

2 bed, 2 bath, 962 sq ft 9' - 10' ceilings



 this home has been purposefully designed to help you feel better about where you live





a magazine-worthy apartment home

#### **Argento B Variations**

# Argento B v2



## **Argento B v3** 989 sq ft



#### Argento C

962 sq ft



### **Why Rohit?**

#### Our difference is in the designer details

Every element of our **Designer Interiors** has been added for a reason. From the light fixtures down to the hinges, everything in a Rohit Communities home works together so our customers can live in a space that looks amazing and makes everyday life easier through functional design. With over 30 years of experience building award-winning homes, we're pleased to offer designer homes that help everyone feel better about where they live.

This plan illustrates some or all of the options and configurations available for your home. This document is provided for informational purposes only and does not form part of the Agreement. Option selections need to be part of a schedule for it to be included in the Agreement. Artist's