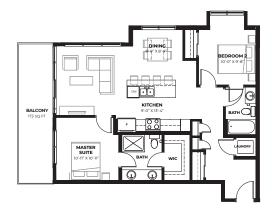

a magazine-worthy apartment home

## Argento B Main Features

2 bed, 2 bath, 962 sq ft 9' - 10' ceilings



 this home has been purposefully designed to help you feel better about where you live





a magazine-worthy apartment home

#### **Argento B Variations**

# Argento B v2



## **Argento B v3** 989 sq ft



#### Argento C

962 sq ft



### **Why Rohit?**

#### Our difference is in the designer details

Every element of our **Designer Interiors** has been added for a reason. From the light fixtures down to the hinges, everything in a Rohit Communities home works together so our customers can live in a space that looks amazing and makes everyday life easier through functional design. With over 30 years of experience building award-winning homes, we're pleased to offer designer homes that help everyone feel better about where they live.

This plan illustrates some or all of the options and configurations available for your home. This document is provided for informational purposes only and does not form part of the Agreement. Option selections need to be part o