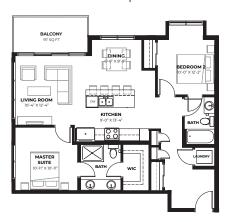

a magazine-worthy apartment home

## Argento B Main Features

2 bed, 2 bath, 962 sq ft 9' - 10' ceilings



 this home has been purposefully designed to help you feel better about where you live





a magazine-worthy apartment home

#### **Argento B Variations**

# Argento B v2



## **Argento B v3** 989 sq ft



#### Argento C

962 sq ft



### **Why Rohit?**

#### Our difference is in the designer details

Every element of our **Designer Interiors** has been added for a reason. From the light fixtures down to the hinges, everything in a Rohit Communities home works together so our customers can live in a space that looks amazing and makes everyday life easier through functional design. With over 30 years of experience building award-winning homes, we're pleased to offer designer homes that help everyone feel better about where they live.

This plan illustrates some or all of the options and configurations available for your home. This document is provided for informational purposes only and does not form part of the Agreement. Option selections need to be part of a schedule for it to be include