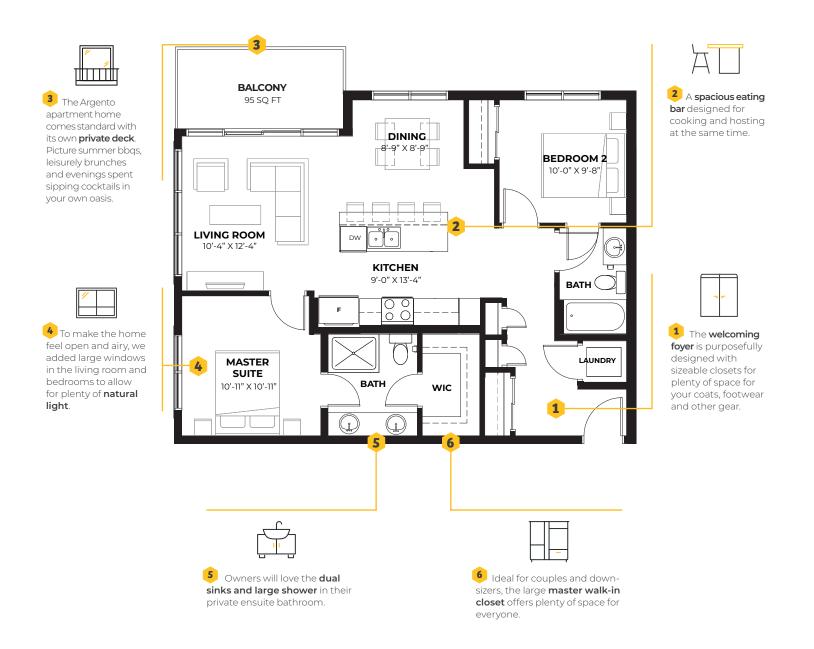

#### **Main Features**

2 bed, 2 bath, 940 sq ft 9' - 10' ceilings

 this home has been purposefully designed to help you feel better about where you live

a magazine-worthy apartment home