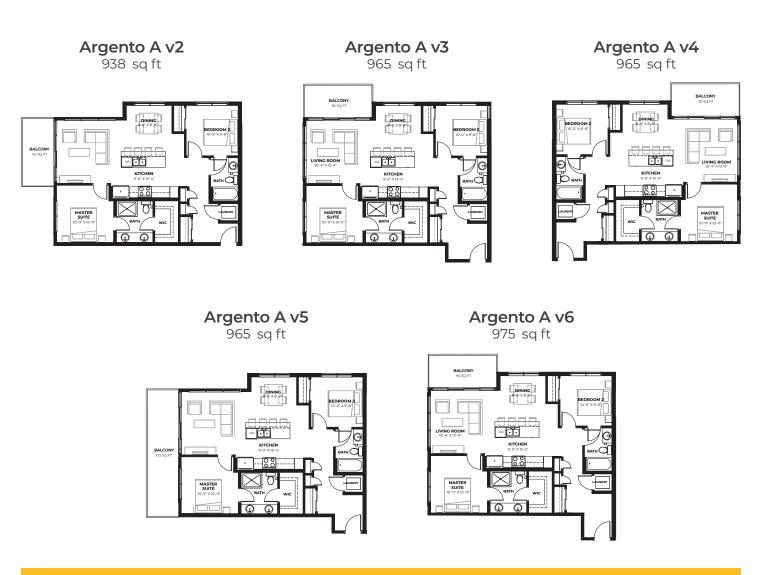

a magazine-worthy apartment home

# Quesnay at Currie

#### **Main Features**

2 bed, 2 bath, 940 sq ft 9' - 10' ceilings



 this home has been purposefully designed to help you feel better about where you live





a magazine-worthy apartment home

### **Argento A Variations**



## Why Rohit?

#### Our difference is in the designer details

Every element of our **Designer Interiors** has been added for a reason. From the light fixtures down to the hinges, everything in a Rohit Communities home works together so our customers can live in a space that looks amazing and makes everyday life easier through functional design. With over 30 years of experience building award-winning homes, we're pleased to offer designer homes that help everyone feel better about where they live.

This plan illustrates some or all of the options and configurations available for your home. This document is provided for informational purposes only and does not form part of the Agreement. Option selections need to be part of a schedule for it to be included in the Agreement. Artist's rende