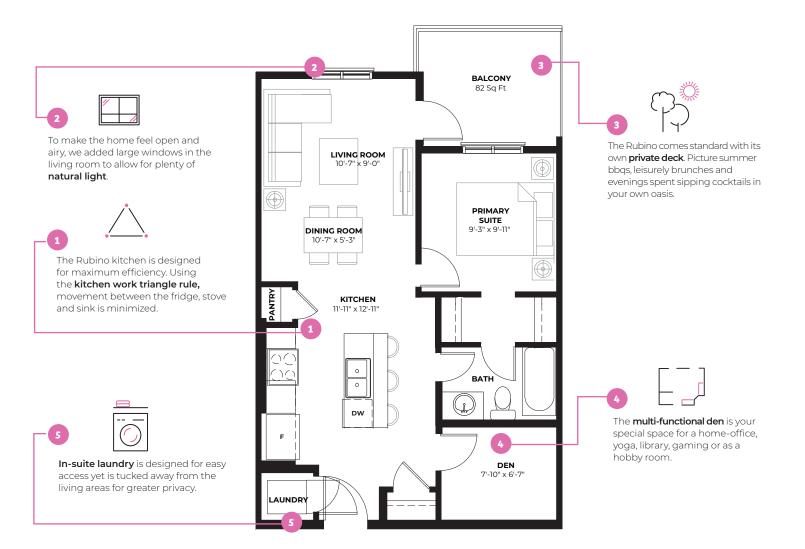

## The **Bold Designer** Condos

1 Bed + Den 1 Bath 634 sq ft

## **Key Features**

9FT-10FT CEILING

Rohit HOMES | Bold Goes Further

This plan illustrates some or all of the options and configurations available for your home. This document is provided for informational purposes only and doe not form part of the Agreement. Option selections need to be part of a schedule for it to be included in the Agreement. Artist's renderings are conceptual only and are subject to change without notice. Dimensions are approximate and may vary in actual building. No guarantee is made that the facilities or feature shown will be built, or if built, will be of the same type, size, or nature depicted as seen in the showharme or on this material. Windows are subject to change with elsention. As of Neurometer 1.273