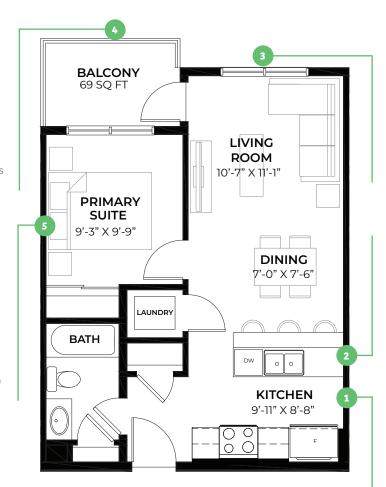

1 Bed 1 Bath 537 sq ft

## **Key Features**

9FT-10FT CEILING

The Rosso apartment home comes standard with its own **private deck**. Picture summer bbqs, leisurely brunches and evenings spent sipping cocktails in your own oasis.

This **spacious bedroom** is designed to fit a queen-size bed and two night stands with room to spare.

To make the home feel open and airy, we added large windows in the living room and bedroom to allow for plenty of **natural light**.

Designed to be the centrepiece of the kitchen, the elongaged **kitchen island** lets owners cook, snack and entertain all from the one location.

The Rosso kitchen is designed for maximum efficiency. Using the **kitchen work triangle rule**, movement between the fridge, stove and sink is minimized.