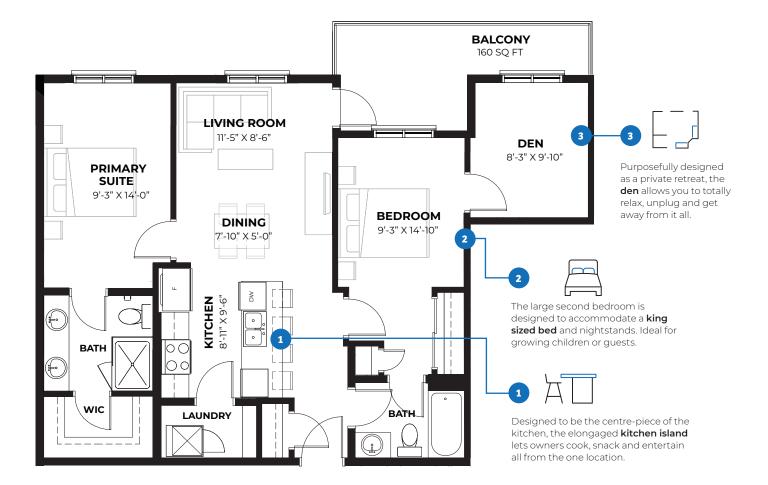

The Bold Designer Condos

2 Bed + Den 2 Bath 950 sq ft

**Key Features** 

9FT-10FT CEILING

This plan illustrates some or all of the options and configurations available for your home. This document is provided for informational purposes only and does not form part of the Agreement. Option selections need to be part of a schedule for it to be included in the Agreement. Artist's renderings are conceptual only and are subject to change without notice. Dimensions are opproximate and may vary in actual building. No guarantee is made that the facilities or features shown will be built, or if built, will be of the same type, size, or nature depicted as seen in the showhome or on this material. Windows are subject to change with elevation. As a Navember 1 2023.