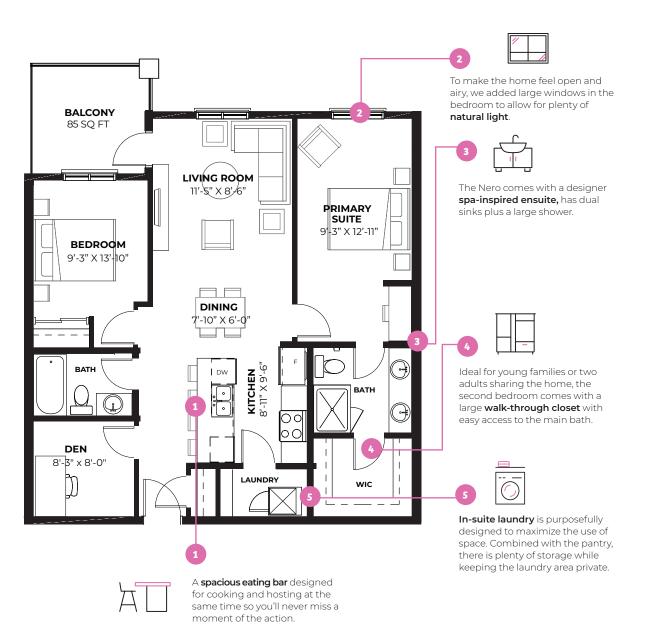

The **NERO D** Bold Designer Condos

2 Bed 2 Bath 1008 sq ft

## **Key Features**

9FT-10FT CEILING

HOMES | Bold Goes Further

This pion illustrates some or oll of the options and configurations available for your home. This document is provided for informational purposes only and doe not form part of the Agreement. Option selections need to be part of a schedule for it to be included in the Agreement. Artist's renderings are conceptual only and are subject to change without notice. Dimensions are approximate and may vary in actual building. No guarantee is made that the facilities or feature shown will be built, or if built, will be of the same type, size, or nature depicted as seen in the showhome or on this material. Windows are subject to change with elevation. A sch flowerine 1:20:3.