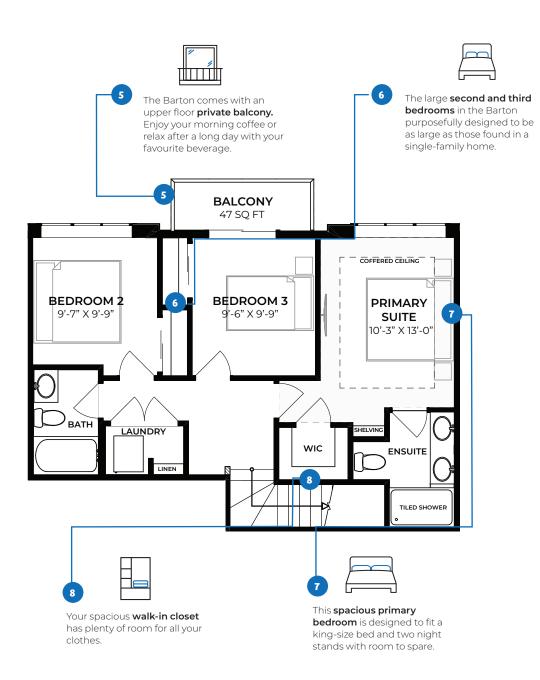

815 SQ FT 9FT CEILING The Barton townhome comes standard with its own **private deck**. Picture summer bbgs, leisurely brunches and evenings spent sipping cocktails in your own oasis. A purposefully designed central dining area let's you entertain or have family meals while being in the **BALCONY** heart of the open concept floorplan. 99 SQ FT **DINING ROOM** LIVING ROOM 15'-6" X 8'-6' 15'-6" X 12'-1' GARAGE MECH DW 21'-3" X 19'-5" **KITCHEN** 1/2 BATH Designed to be the centre-Your attached garage piece of the kitchen, the means no more scraping elongated kitchen island



lets owners cook, snack and

entertain all from the one

location.

ice and snow off your car

on a cold winter's morning.

## **Upper Floor Features**

710 SQ FT

9 FT COFFERED CEILING