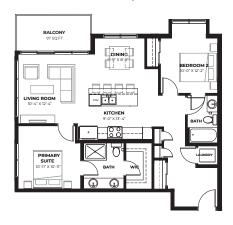

. Picture summer bbqs, leisurely brunches and evenings spent sipping cocktails in your own oasis.



To make the home feel open and airy, we added large windows in the living room and bedrooms to allow for plenty of **natural** light.





A spacious eating bar designed for cooking and hosting at the same time.



The welcoming foyer is purposefully designed with sizeable closets for plenty of space for your coats, footwear and other gear.



Owners will love the dual sinks and large shower in their private ensuite bathroom.



Ideal for couples and downsizers, the large walk-in closet offers plenty of space for everyone.



# The ARGENTO B & C Bold Designer Condos

2 Bed 2 Bath 962 sq ft

**Key Features** 

#### **Argento B Variations**

### **Argento B v2** 989 sq ft



## Argento B v3



#### Argento C 962 sq ft