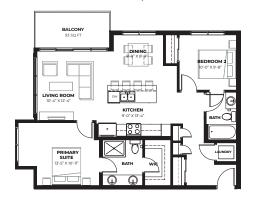

rely brunches and evenings spent sipping cocktails in your own oasis.



To make the home feel open and airy, we added large windows in the living room and bedrooms to allow for plenty of **natural** light.





A spacious eating bar designed for cooking and hosting at the same time.



The welcoming foyer is purposefully designed with sizeable closets for plenty of space for your coats, footwear and other gear.



Owners will love the dual sinks and large shower in their private ensuite bathroom.



Ideal for couples and downsizers, the large walk-in closet offers plenty of space for everyone.



# The ARGENTO B & C Bold Designer Condos

2 Bed 2 Bath 962 sq ft

**Key Features** 

#### **Argento B Variations**

### **Argento B v2** 989 sq ft



## Argento B v3



#### Argento C 962 sq ft