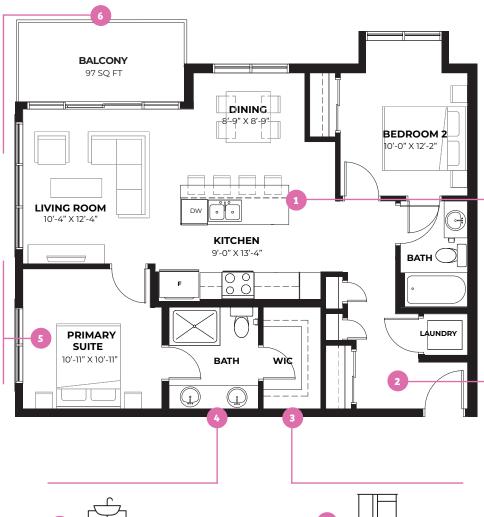

#### The ARGENTO B & C **Bold Designer Condos**

2 Bed 2 Bath 962 sq ft

**Key Features** 

9FT-10FT CEILING

The Argento apartment home comes standard with its own **private** balcony. Picture summer bbqs, leisurely brunches and evenings spent sipping cocktails in your own oasis.

To make the home feel open and airy, we added large windows in the living room and bedrooms to allow for plenty of **natural** light.

A spacious eating bar designed for cooking and hosting at the same time.

The welcoming foyer is purposefully designed with sizeable closets for plenty of space for your coats, footwear and other gear.

Owners will love the dual sinks and large shower in their private ensuite bathroom.

Ideal for couples and downsizers, the large walk-in closet offers plenty of space for everyone.