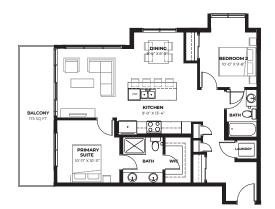

#### The ARGENTO B & C **Bold Designer Condos**

2 Bed 2 Bath 962 sq ft

**Key Features** 

9FT-10FT CEILING

The Argento apartment home comes standard with its own **private** balcony. Picture summer bbqs, leisurely brunches and evenings spent sipping cocktails in your own oasis.

To make the home feel open and airy, we added large windows in the living room and bedrooms to allow for plenty of **natural** light.

A spacious eating bar designed for cooking and hosting at the same time.

The welcoming foyer is purposefully designed with sizeable closets for plenty of space for your coats, footwear and other gear.

Owners will love the dual sinks and large shower in their private ensuite bathroom.

Ideal for couples and downsizers, the large walk-in closet offers plenty of space for everyone.